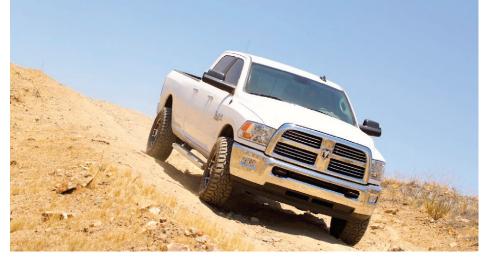

A true hunter of terrain, the Kanati Trail Hog crushes various types of weather and driving conditions. This tire is mountain snowflake rated and is pinnable for winter studs, making this a true all-season tire. The Trail Hog is now offered in 23 total sizes, including the new LT305/55R20.

## **QUALITY PERFORMANCE TIRES**

The Kanati Trail Hog in size LT305/55R20 is now in stock.

Whether you spend more time on paved roads or muddy terrain, Kanati Tires help you transition with ease and security. Don't be afraid to go out and get dirty!