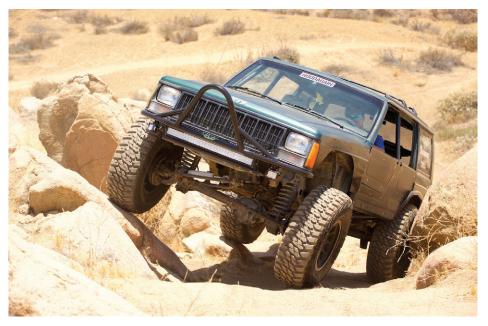

The Kanati Mud Hog M/T is now available in 3 new sizes for 22" wheels.

The Kanati Mud Hog, with its powerful sidewall lugs and optimized void ratio, delivers traction and durability on both muddy and dry roads. The Mud Hog is now available in 25 total sizes, including new sizes for 22" wheels: 33x12.50R22, 35x12.50R22 and 37x13.50R22.

A true hunter of terrain, the Kanati Trail Hog crushes various types of weather and driving conditions. This tire is mountain snowflake rated and is pinnable for winter studs, making this a true all-season tire. The Trail Hog is now offered in 23 total sizes, including the new LT305/55R20.